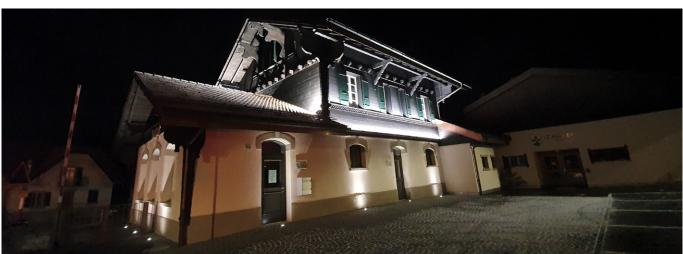

## Starting situation

The station in Le Pâquier is located in the village centre and has been completely refurbished and shown to advantage by the lighting.

Selection of the right lighting was crucial, so that the black façade does not absorb the light. Furthermore, the illumination should not disturb motorists, train drivers, neighbours or animals.

Our LaneLED Wall, VisuLED Home and AlphaLUXX lighting systems enabled us to find the perfect combination to illuminate the station in the best way possible without a loss of light.