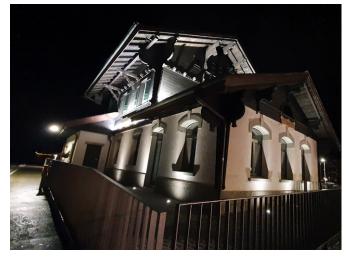

## Starting situation

The station in Le Pâquier is located in the village centre and has been completely refurbished and shown to advantage by the lighting.

Selection of the right lighting was crucial, so that the black façade does not absorb the light. Furthermore, the illumination should not disturb motorists, train drivers, neighbours or animals.

Our LaneLED Wall, VisuLED Home and AlphaLUXX lighting systems enabled us to find the perfect combination to illuminate the station in the best way possible without a loss of light.