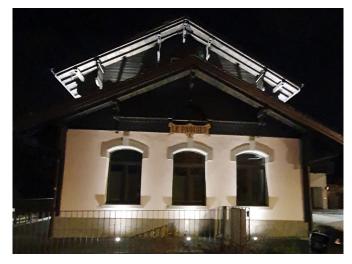

## Le Pâquier station shown in a new light thanks to GIFAS lighting systems

Accent lighting makes the station shine in a new splendour

**Customer/installation engineer:** Groupe E Connect SA **Requirement:** Illumination of the station

## Starting situation

The station in Le Pâquier is located in the village centre and has been completely refurbished and shown to advantage by the lighting.

Selection of the right lighting was crucial, so that the black façade does not absorb the light. Furthermore, the illumination should not disturb motorists, train drivers, neighbours or animals.

Our LaneLED Wall, VisuLED Home and AlphaLUXX lighting systems enabled us to find the perfect combination to illuminate the station in the best way possible without a loss of light.